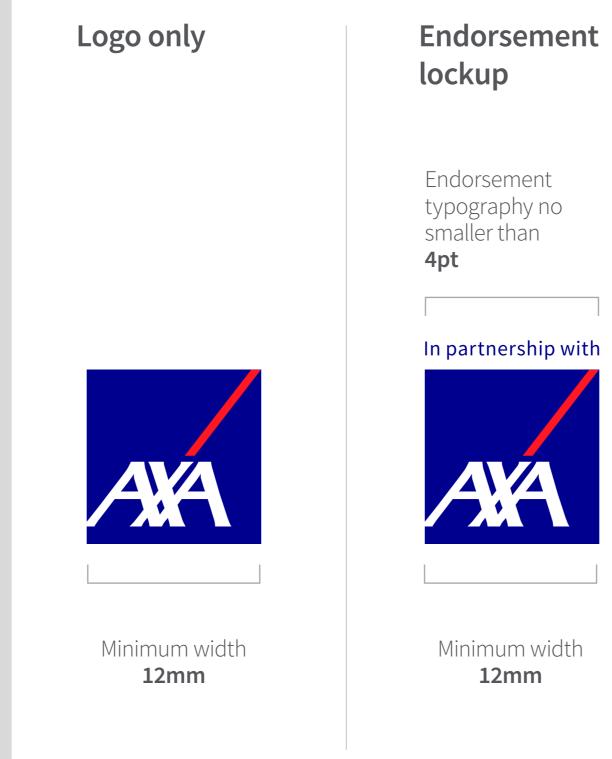

### Logo Minimum size

- To ensure our logo always appears clear and legible in digital and print applications we have specified a minimum size that it shouldn't appear smaller than
- There are alternative lock-ups of the logo and endorsement, that have been optimised for use on extreme formats, when space is limited or for when our partner requires our logo to appear noticeably smaller than theirs. These lockups ensure the endorsement is always clear and legible even when used at a small size
- Do not create your own endorsement lines

#### **Endorsement lock-ups for extreme** or restricted formats

Endorsement typography no smaller than 4pt

Endorsement

typography no

smaller than

4pt

In partnership with A

Minimum height 6mm

In partnership with

Minimum height 6mm