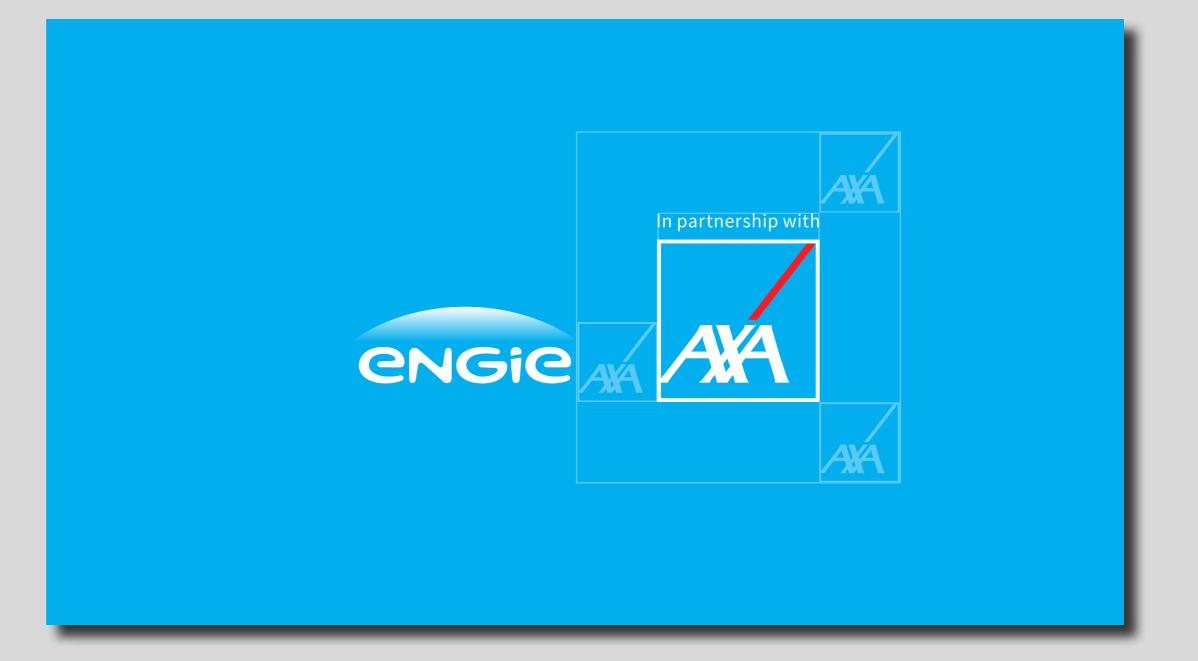

### Logo Placement

- Where possible use the open AXA logo
- If necessary, the AXA logo can be paired with the endorsement line
- The AXA logo always follows the partner logo and it is never placed in front of the partner logo
- The AXA logo's preferred position is in the bottom right hand corner, most commonly diagonally opposite to the partner logo
- The AXA logo always appears in a prominent position

## A text is not enough.

In partnership with

### Logo Clear space

- Ensure there is always clear space around the AXA logo
- Our clear space is set to 50% of the size of the AXA logo
- As this is a partner led application we place the AXA logo after the partner logo