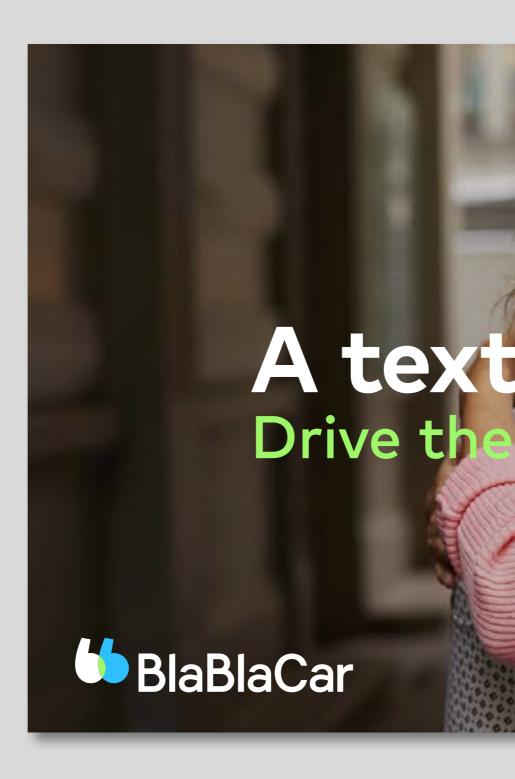

## Brand guidelines for partnerships

#### June 2018

### Logo Placement

- Where possible use the open AXA logo
- If necessary, the AXA logo can be paired with the endorsement line
- The AXA logo always follows the partner logo and it is never placed in front of the partner logo
- The AXA logo's preferred position is in the bottom right hand corner, most commonly diagonally opposite to the partner logo
- The AXA logo always appears in a prominent position



## A text is not enough.

In partnership with



# Logo Sizing

- Always size the AXA logo using our sizing guide
- If there is a disproportionate relationship between the size of the partner logo and the AXA logo then we can scale either logo to a size between 125-50%. Never scale a logo above 125%, or below 50%

An in depth guide to sizing the AXA and partner logos can be found on page 41.



www.assurance-continuelle.fr

100%

#### Mock-ups – for illustrative purposes only

50%

www.assurance-continuelle.fr

### Logo Clear space

- Ensure there is always clear space around the AXA logo
- Our clear space is set to 50% of the size of the AXA logo
- As this is a partner led application we place the AXA logo after the partner logo



# Logo Multiple partners

- When AXA is not the only pa