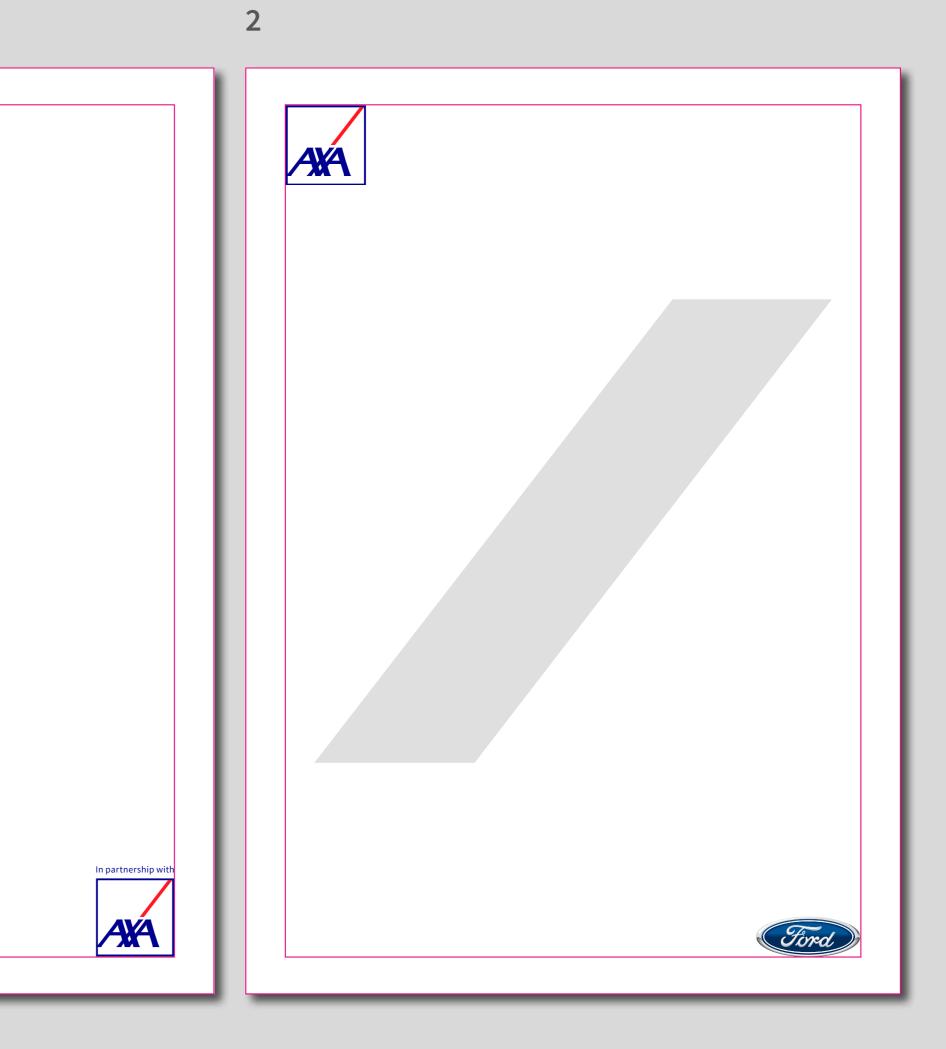

### Logo Placement guide

We have two options for placing our partner logos.

### 2. When AXA has joint or full ownership of a communication

We place the AXA logo in the top left with the partner logo positioned diagonally opposite in the bottom right hand corner. Ford